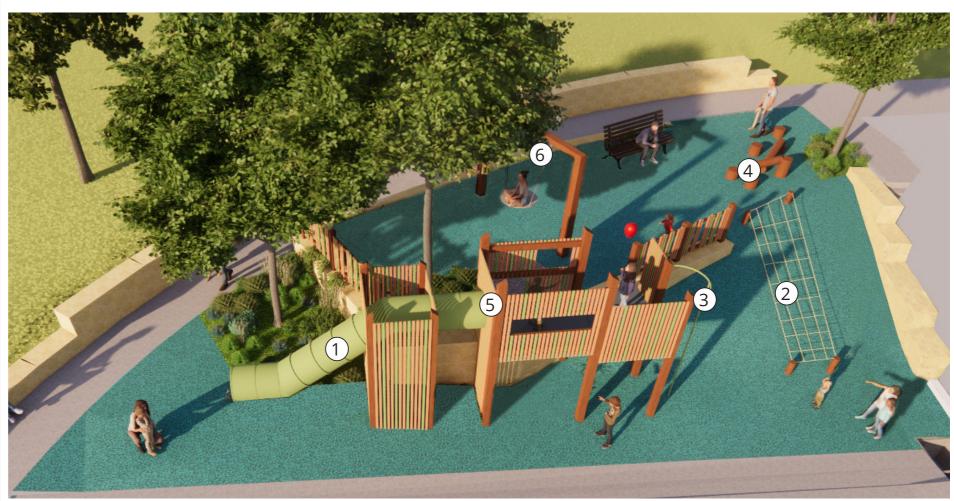

### **PLAY EQUIPMENT SAMPLE IMAGES**

Artistic impression of new playground

Timber swing set with basket seat

Nature play log steppers & balance beams

Embankment climbing net