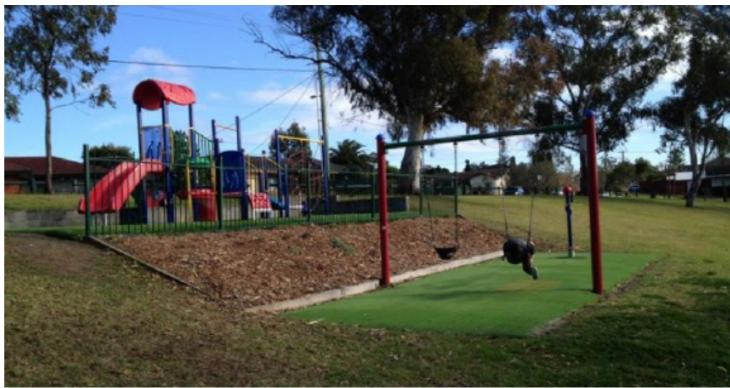

#### **SITE CONTEXT SITE PHOTOS**

**EXISTING LOCATION** 

PROPOSED LOCATION

THE NEW PLAYGROUND LOCATION HAS BEEN SELECTED TO ALLOW FOR BETTER CONNECTIVITY AND SURVEILLANCE FROM THE SPORTSGROUND AND PLAYGROUND. THE SLOPING SITE ALSO CREATES THE OPPORTUNITY TO DESIGN A PLAYGROUND THAT MEETS THE COMMUNITY DESIRE FOR A MORE ADVENTUROUS PLAY WITH SLIDING AND CLIMBING ELEMENTS.