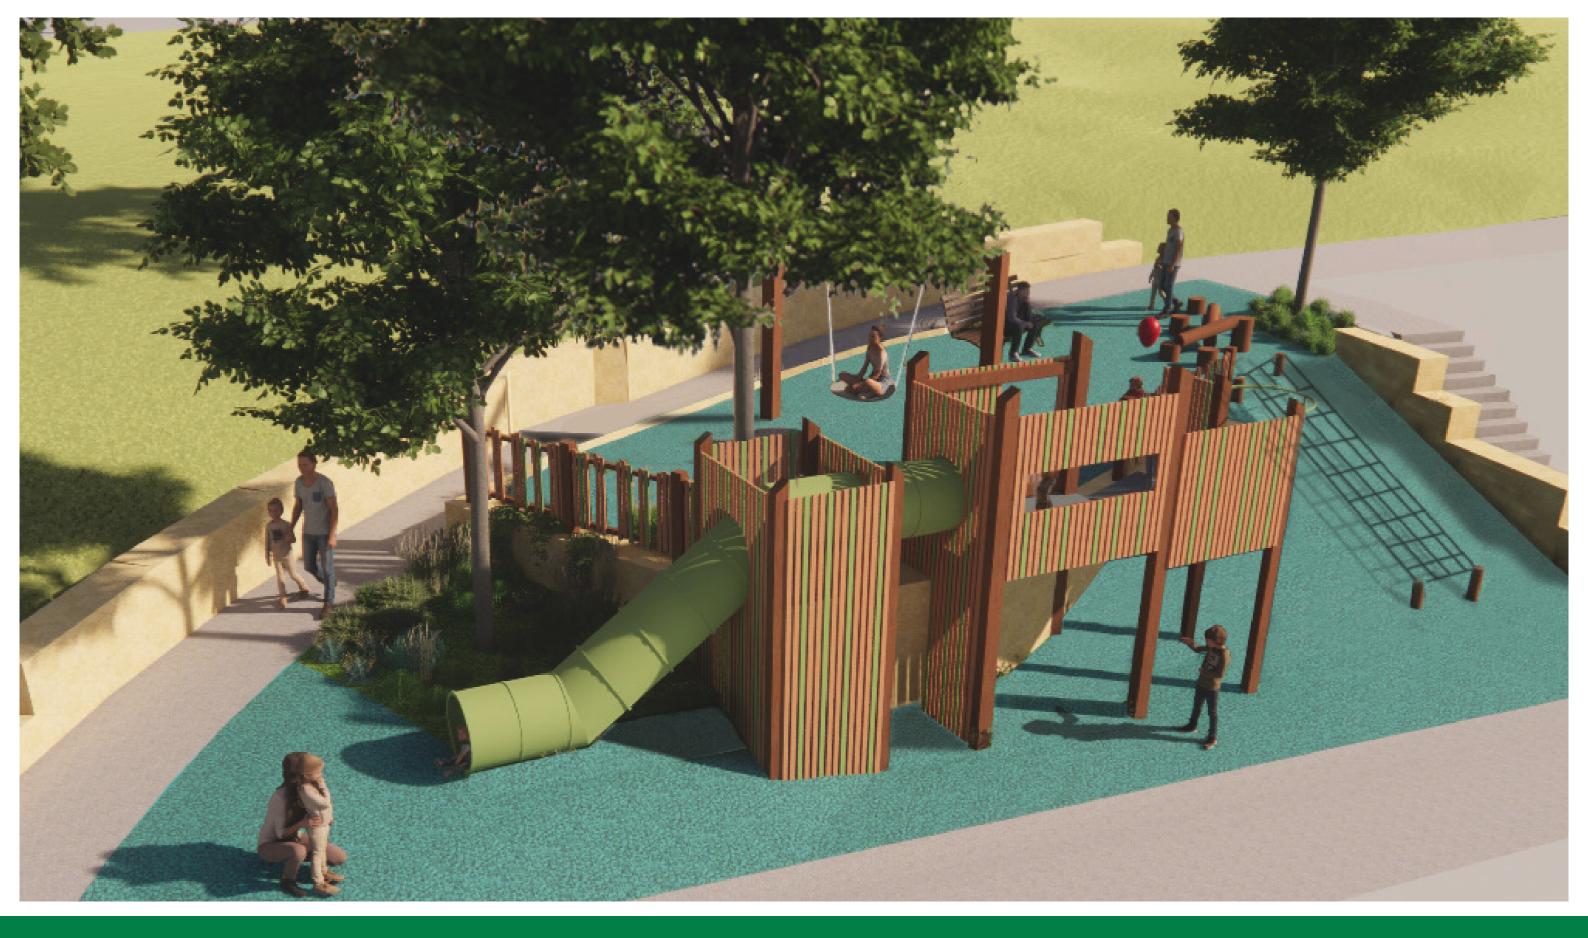

- New Sports Pavilion (Currently under Construction)
- 2 Existing Kingsdene Oval
- 3 Existing Long Jump Pit
- 4 Entry points into new playground
- Proposed sandstone retaining wall to create upper and lower playground levels
- 6 Proposed rubber softfall surfacing
- 7 Proposed playground mulch surfacing
- Proposed timber play tower with tube slide, climbing pole and look out points
- 9 Proposed swing with basket seat.
- (10) Proposed embankment with climbing net
- Proposed timber nature play elements such as balance beams and steppers
- Proposed planting beds with low water native species
- Proposed medium sized native trees for
- 14) Proposed bench seating
- 15) Proposed custom timber fencing

### **PLAY EQUIPMENT SAMPLE IMAGES**

Artistic impression of new playground

Timber swing set with basket seat

Nature play log steppers & balance beams

Embankment climbing net