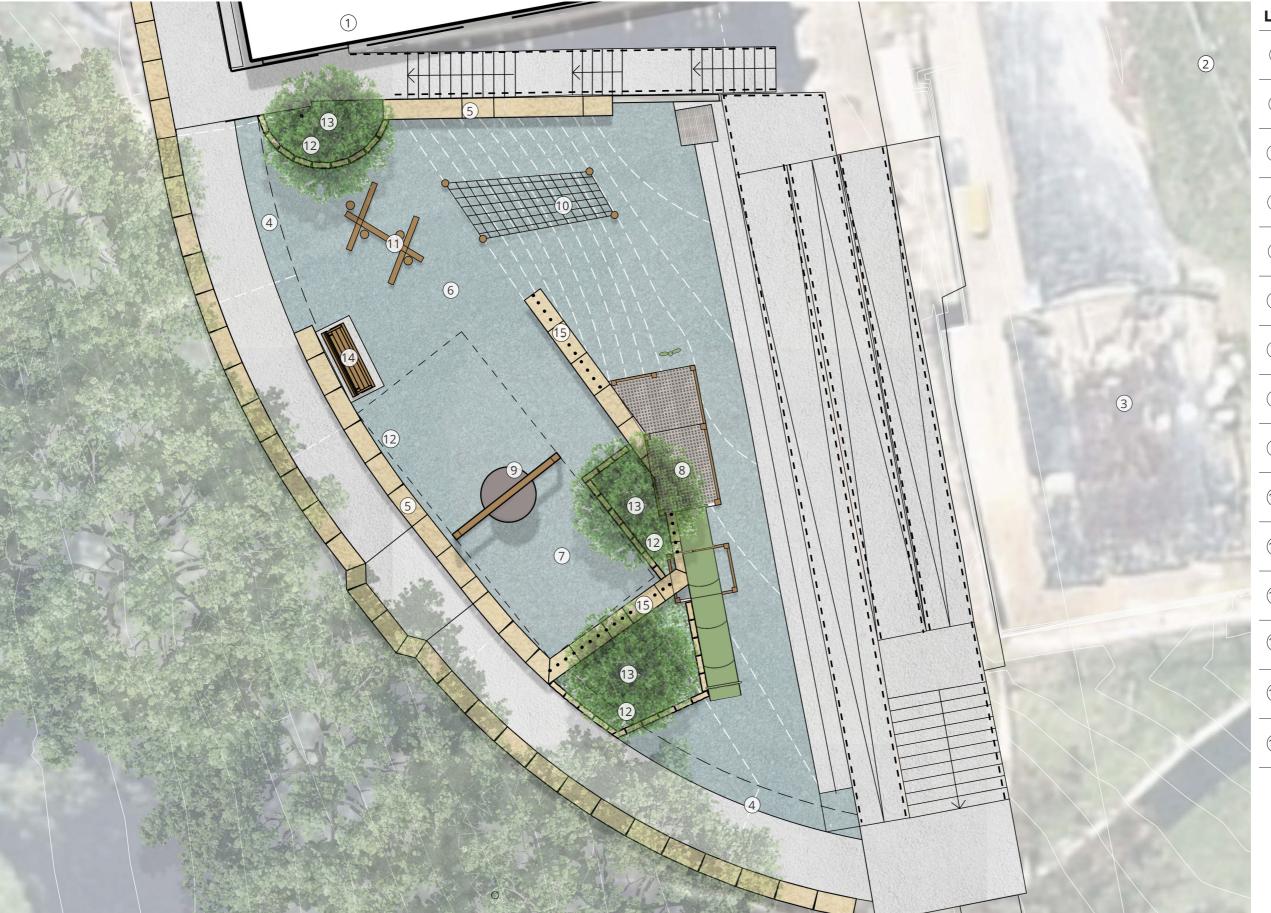

- New Sports Pavilion (Currently under Construction)
- 2 Existing Kingsdene Oval
- 3 Existing Long Jump Pit
- 4 Entry points into new playground
- Proposed sandstone retaining wall to create upper and lower playground levels
- 6 Proposed rubber softfall surfacing
- 7 Proposed playground mulch surfacing
- Proposed timber play tower with tube slide, climbing pole and look out points
- 9 Proposed swing with basket seat.
- (10) Proposed embankment with climbing net
- Proposed timber nature play elements such as balance beams and steppers
- Proposed planting beds with low water native species
- Proposed medium sized native trees for
- 14) Proposed bench seating
- 15) Proposed custom timber fencing