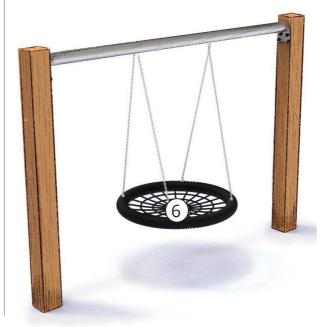

- New Sports Pavilion (Currently under Construction)
- 2 Existing Kingsdene Oval
- 3 Existing Long Jump Pit
- 4 Entry points into new playground
- Proposed sandstone retaining wall to create upper and lower playground levels
- 6 Proposed rubber softfall surfacing
- 7 Proposed playground mulch surfacing
- Proposed timber play tower with tube slide, climbing pole and look out points
- 9 Proposed swing with basket seat.
- (10) Proposed embankment with climbing net
- Proposed timber nature play elements such as balance beams and steppers
- Proposed planting beds with low water native species
- Proposed medium sized native trees for
- 14) Proposed bench seating
- 15) Proposed custom timber fencing

# Spinning, Rocking & Swinging -

- 6 Swing with basket seat
- Crawling & Balancing -
  - 4) Nature play (log steppers & balance beams)

### **PLAY EQUIPMENT SAMPLE IMAGES**

Artistic impression of new playground

Timber swing set with basket seat

Nature play log steppers & balance beams

Embankment climbing net