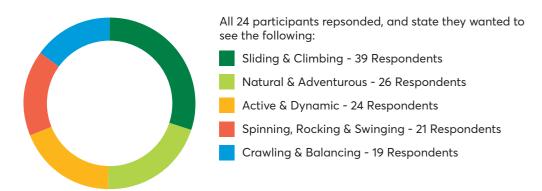

Q: What type of play options would you like to see delivered at Peggy Womersley Reserve?

# Sliding & Climbing -

- 1 Tube slide
- (2) Embankment with climbing net
- (3) Climbing pole

## Natural & Adventurous -

- 4 Nature play (log steppers & balance beams)
- (5) Timber play structure
- (2) Embankment with climbing net
- (3) Climbing pole

## Active & Dynamic -

- 4 Nature play (log steppers & balance beams)
- (2) Embankment with climbing net
- (3) Climbing pole

# Spinning, Rocking & Swinging -

- 6 Swing with basket seat
- Crawling & Balancing -
  - 4) Nature play (log steppers & balance beams)