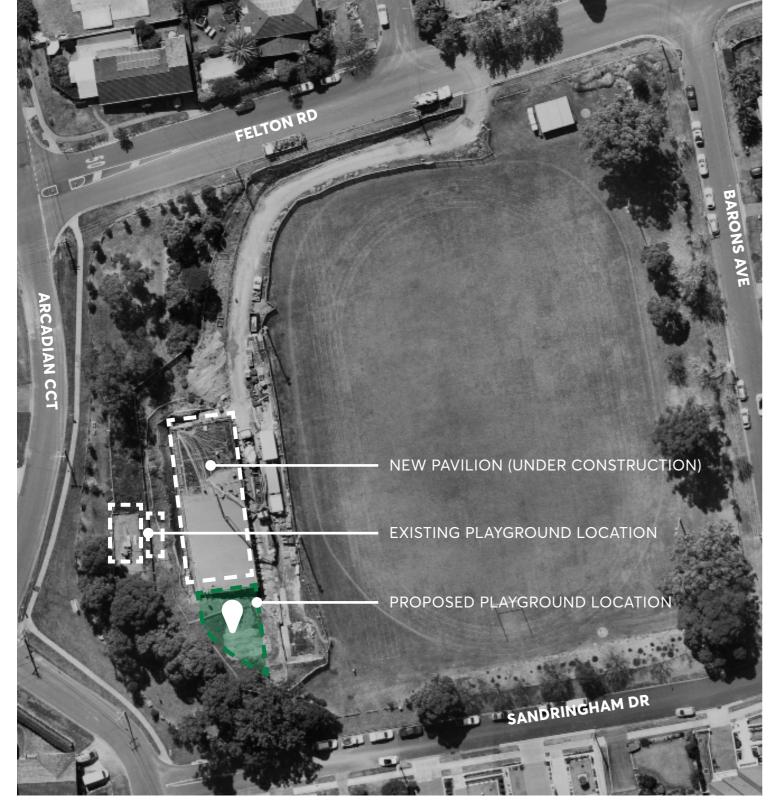

#### **SITE CONTEXT SITE PHOTOS**

**EXISTING LOCATION** 

PROPOSED LOCATION

THE NEW PLAYGROUND LOCATION HAS BEEN SELECTED TO ALLOW FOR BETTER CONNECTIVITY AND SURVEILLANCE FROM THE SPORTSGROUND AND PLAYGROUND. THE SLOPING SITE ALSO CREATES THE OPPORTUNITY TO DESIGN A PLAYGROUND THAT MEETS THE COMMUNITY DESIRE FOR A MORE ADVENTUROUS PLAY WITH SLIDING AND CLIMBING ELEMENTS.

- New Sports Pavilion (Currently under Construction)
- 2 Existing Kingsdene Oval
- 3 Existing Long Jump Pit
- 4 Entry points into new playground
- Proposed sandstone retaining wall to create upper and lower playground levels
- 6 Proposed rubber softfall surfacing
- 7 Proposed playground mulch surfacing
- Proposed timber play tower with tube slide, climbing pole and look out points
- 9 Proposed swing with basket seat.
- (10) Proposed embankment with climbing net
- Proposed timber nature play elements such as balance beams and steppers
- Proposed planting beds with low water native species
- Proposed medium sized native trees for
- 14) Proposed bench seating
- 15) Proposed custom timber fencing